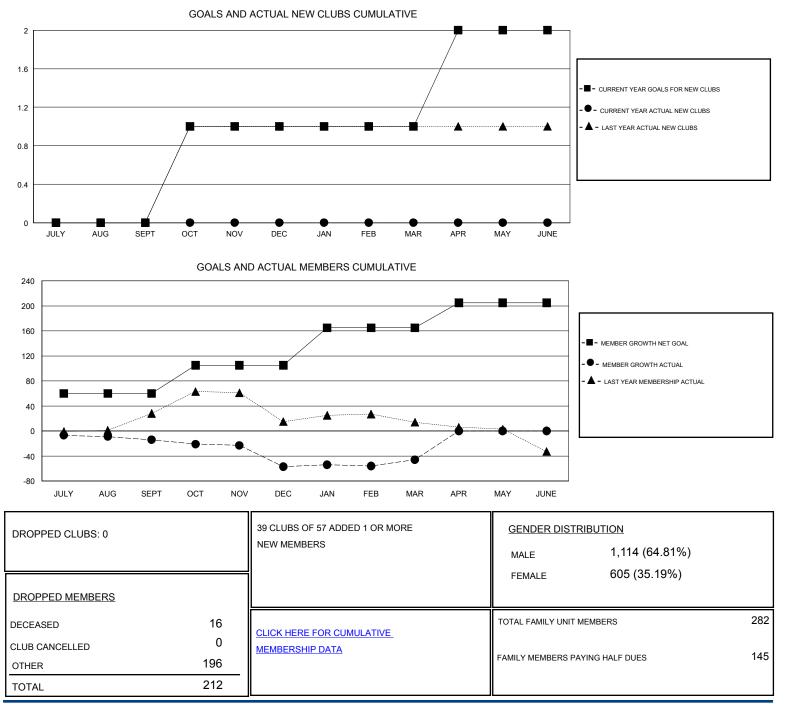

## District 2 X1

Results as of: 3/31/2020

| GMT:                  | LOCATION TEXAS |           |               |                       |                           |                         | GMT CA                                             |
|-----------------------|----------------|-----------|---------------|-----------------------|---------------------------|-------------------------|----------------------------------------------------|
| Clubs                 |                |           |               | Members               |                           |                         |                                                    |
| RESULTS FOR 2019-2020 |                |           |               | RESULTS FOR 2019-2020 |                           |                         |                                                    |
| QUARTER               | NEW CLUB GOAL  | NEW CLUBS | DROPPED CLUBS | QUARTER               | MEMBER GROWTH NET<br>GOAL | MEMBER GROWTH<br>ACTUAL | DROPPED<br>MEMBERS ACTUAL<br>(including transfers) |
| JULY/AUG/SEPT         | 0              | 0         | 0             | JULY/AUG/SEPT         | 60                        | 54                      | 65                                                 |
| OCT/NOV/DEC           | 1              | 0         | 0             | OCT/NOV/DEC           | 45                        | 52                      | 90                                                 |
| JAN/FEB/MAR           | 0              | 0         | 0             | JAN/FEB/MAR           | 60                        | 82                      | 57                                                 |
| APR/MAY/JUNE          | 1              | 0         | 0             | APR/MAY/JUNE          | 40                        | 0                       | 0                                                  |